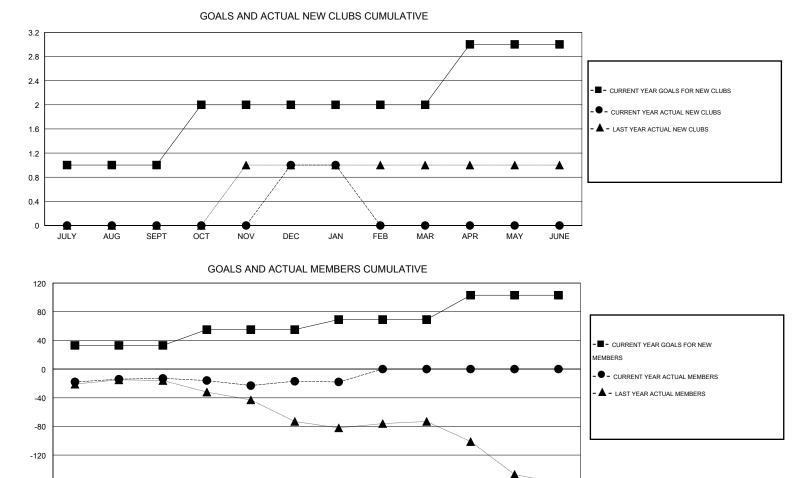

## LOCATION CALIFORNIA

| GMT: DANA BIGGS       |                  |                     | LOCATION CALIFORNIA        |                             |                       |                    |                       |                              |                             |  |
|-----------------------|------------------|---------------------|----------------------------|-----------------------------|-----------------------|--------------------|-----------------------|------------------------------|-----------------------------|--|
| -                     |                  | Clubs               |                            |                             | Members               |                    |                       |                              |                             |  |
| RESULTS FOR 2013-2014 |                  |                     |                            |                             | RESULTS FOR 2013-2014 |                    |                       |                              |                             |  |
| QUARTER               | NEW CLUB<br>GOAL | ACTUAL NEW<br>CLUBS | ACTUAL<br>DROPPED<br>CLUBS | ACTUAL NET<br>GAIN/<br>LOSS | QUARTER               | NEW MEMBER<br>GOAL | ACTUAL NEW<br>MEMBERS | ACTUAL<br>DROPPED<br>MEMBERS | ACTUAL NET<br>GAIN/<br>LOSS |  |
| JULY/AUG/SEPT         | 1                | 0                   | 0                          | 0                           | JULY/AUG/SEPT         | 33                 | 28                    | 41                           | -13                         |  |
| OCT/NOV/DEC           | 1                | 1                   | 0                          | 1                           | OCT/NOV/DEC           | 22                 | 73                    | 77                           | -4                          |  |
| JAN/FEB/MAR           | 0                | 0                   | 0                          | 0                           | JAN/FEB/MAR           | 14                 | 5                     | 6                            | -1                          |  |
| APR/MAY/JUNE          | 1                | 0                   | 0                          | 0                           | APR/MAY/JUNE          | 34                 | 0                     | 0                            | 0                           |  |